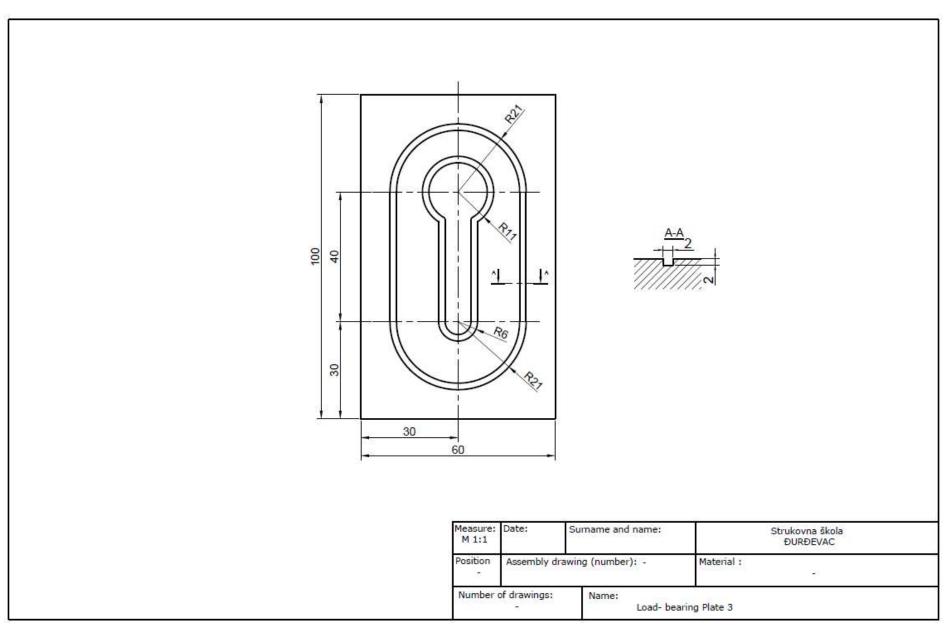

## **Technical drawing of a support plate**

Variant: Support plate 3

Strukovna škola Đurđevac | Dr. Ivana Kranjčeva 5, 48350 Đurđevac Tel.: +385 48 812 223 | E-mail: <u>ured@ss-strukovna-djurdjevac.skole.hr</u> Web: <u>ss-strukovna-djurdjevac.skole.hr</u>

## Instructions for exercise:

According to the workshop drawing try to do the following:

- Draw the 3D model of a finished part in Autodesk Fusion 360 software.
- Set the coordinate system and raw material.
- Choose all needed operations.
- Adjust the tool.
- Check through the simulation if everything works fine.
- Export the G-code for the drawn part.