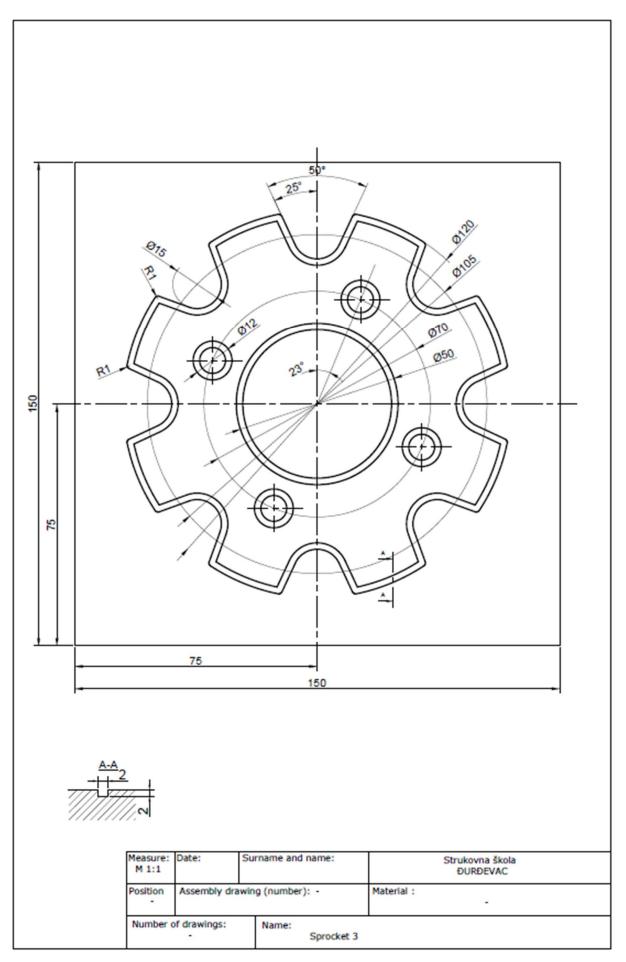

Name of unit: Producing a sprocket

Field of education: Mechanical engineering

Professional qualification: CNC operator

Exercise:

**Technical drawing of a sprocket** 

Variant: Sprocket 3

Strukovna škola Đurđevac | Dr. Ivana Kranjčeva 5, 48350 Đurđevac Tel.: +385 48 812 223 | E-mail: <u>ured@ss-strukovna-djurdjevac.skole.hr</u> Web: <u>ss-strukovna-djurdjevac.skole.hr</u>

## Instructions for exercise:

According to the workshop drawing try to do the following:

- Draw the 3D model of a finished part in Autodesk Fusion 360 software.
- Set the coordinate system and raw material.
- Choose all needed operations.
- Adjust the tool.
- Check through the simulation if everything works fine.
- Export the G-code for the drawn part.